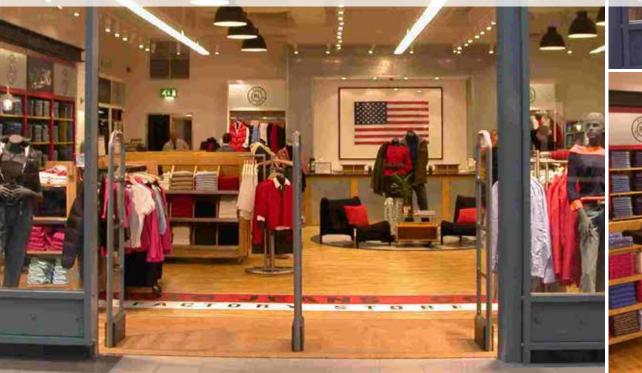

## POLO RALPH LAUREN

SWINDON DESIGNER OUTLET (2001)

CLIENT Polo Ralph Lauren | CENTRE McArthur Glen | VALUE £150,000 ROLE Architectural Design, Technical Design, Liaison with Landlord

SKK Design worked with PRL on many outlet fit out schemes across Europe on both Jeans Stores and standard clothing stores. The design was skilfully developed to incorporate the PRL look to the intricate spaces offered.