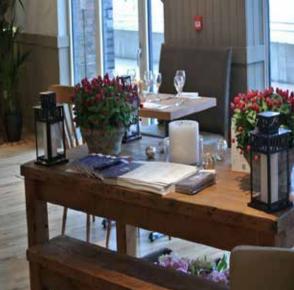

## RIVER QUARTER RESTAURANT

BATTERSEA, LONDON SW11 (2011)

CLIENT Private Investor | VALUE £150,000

ROLE Interior Design, Technical Design & Co-ordination, Tender Management, Planning & Site Management

SKK Design implemented a clean palette in a sleek concept which transformed a tired restaurant into an elegant waterside destination.