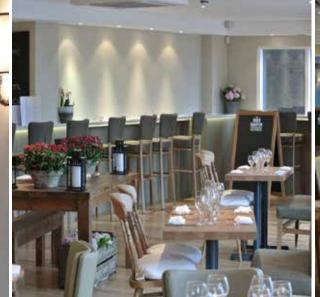

## RIVER QUARTER RESTAURANT

BATTERSEA, LONDON SW11 (2011)

CLIENT Private Investor | VALUE £150,000

ROLE Interior Design, Technical Design & Co-ordination, Tender Management, Planning & Site Management

SKK Design implemented a clean palette in a sleek concept which transformed a tired restaurant into an elegant waterside destination.