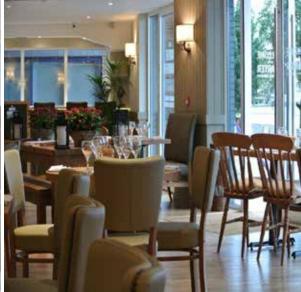

## RIVER QUARTER RESTAURANT

BATTERSEA, LONDON SW11 (2011)

CLIENT Private Investor | VALUE £150,000

ROLE Interior Design, Technical Design & Co-ordination, Tender Management, Planning & Site Management

SKK Design implemented a clean palette in a sleek concept which transformed a tired restaurant into an elegant waterside destination.